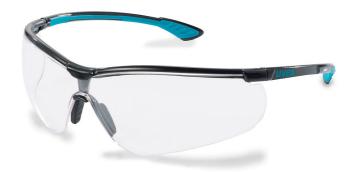

## • Style without compromise!

- Close fitting athletic design
- Low weight 23g incredible comfort
- Permanent anti-fog coating on inside of lens
- Scratch resistant coating on outside
- Contoured lens fits all facial shapes including narrow faces

**UVEX SPORTSTYLE SPEC BLUE FRAME** 

- Soft grip side arms, nose bridge and brow non slip comfort
- Adjustable nose bridge
- Conforms to EN166 1F KN CE

| Packaging Waste | Туре   | Units | Weight(g) | Length(mm) | Width(mm) | Height(mm) |
|-----------------|--------|-------|-----------|------------|-----------|------------|
| Cardboard       | Outer  | 1     | 940.00    | 594.00     | 412.00    | 400.00     |
| Paper           | Inner  | 160   | 12.60     | 001100     | 112.00    | 100.00     |
| Paper           | Inner  | 160   | 12.77     |            |           |            |
| Plastic         | Inner  | 160   | 2.03      |            |           |            |
| Carton Weight   | 6 24ka | 100   | 2.00      |            |           |            |