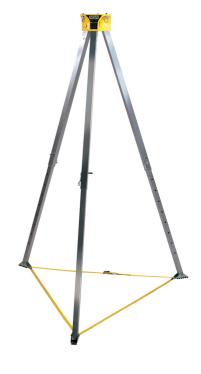

## **WORKMAN TRIPOD**

MSA
The Safety Company

Product Code:

MSA10116521

Selling UOM:

Each

Pack Size:

,

- A maximum height line allows for a quick and simple to maximum tripod height without the need to count holes or guess where to insert the pins.
- Legs automatically lock in the open position for easy installation and safety, preventing leg collapse in the event the tripod is moved
- Accessories can attach to any leg for improved ease of use
- Aluminium leg and head design reduce weight and increase portability
- Leg base support strap converts to convenient carrying strap
- Certified to EN 795: 2012 Personal fall protection equipment. Anchor devices