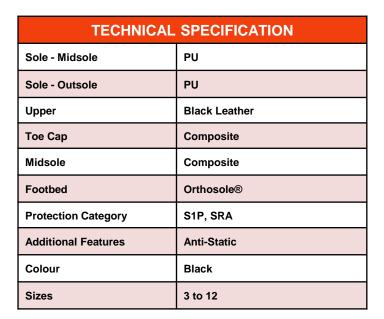

## **TECHNICAL**

## DATA SHEET

## Arco® ST910 Black S1P Safety **Boot C/W Orthosole**

**Product Code: 639500** 

New, lightweight breathable, safety footwear incorporating Orthosole insoles. This new boot & shoe is supplied with a customer fitted Orthosole and also the interchangeable arch pads within the box to ensure wearer comfort. The interchangeable support pads help to align your foot and body correctly while offering support for pronation.

- Leather and mesh upper is flexible and breathable.
- Composite toecap and midsole ensures that the product is lightweight.

prevent bacterial build-up, keeping each foot feeling fresh.

200 joule EN ISO 20345.