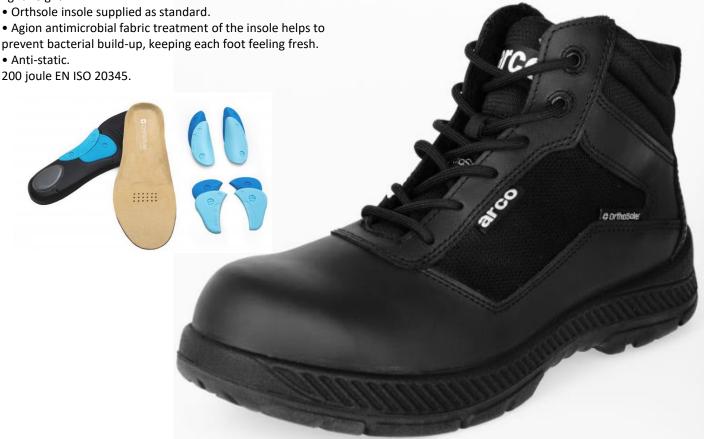

## Arco® ST910 Black S1P Safety **Boot C/W Orthosole**

**Product Code: 639500** 

New, lightweight breathable, safety footwear incorporating Orthosole insoles. This new boot & shoe is supplied with a customer fitted Orthosole and also the interchangeable arch pads within the box to ensure wearer comfort. The interchangeable support pads help to align your foot and body correctly while offering support for pronation.

- Leather and mesh upper is flexible and breathable.
- Composite toecap and midsole ensures that the product is lightweight.

prevent bacterial build-up, keeping each foot feeling fresh.

200 joule EN ISO 20345.