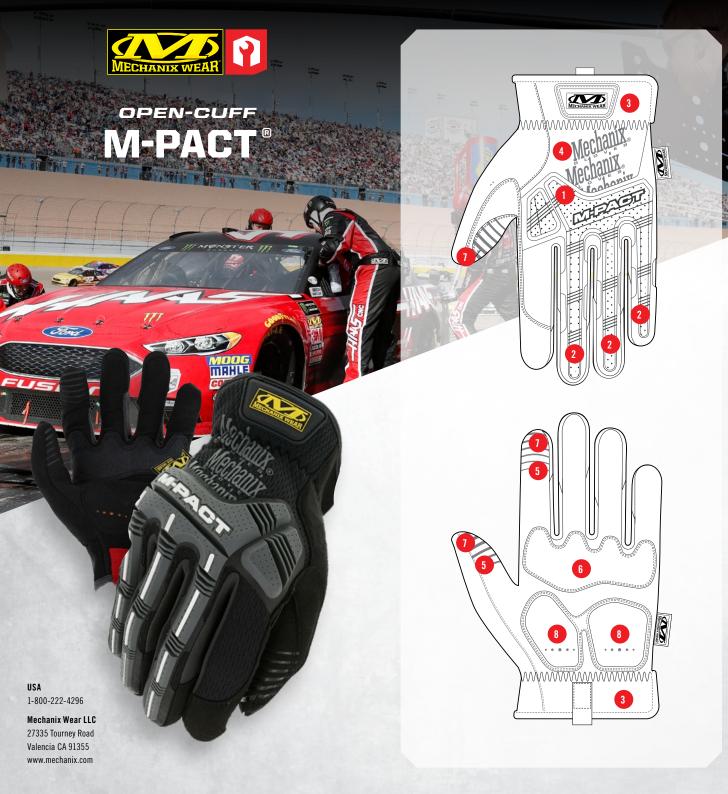

## **FEATURES**

- 1 Thermoplastic Rubber (TPR) impact protection meets EN 2121XP impact standard.
- 2 Thermoplastic Rubber (TPR) pinch-point fingertip protection.
- 3 Comfortable stretch elastic closure creates a seamless fit to your wrist.
- 4 Breathable TrekDry® keeps your hands cool and comfortable.
- Touchscreen capable synthetic leather keeps you connected.
- Armortex® palm reinforcement supports added durability.
- Reinforced index finger and thumb deliver added durability where you need it most.
- 8 D30® palm padding absorbs impact and vibration.
- Machine washable.