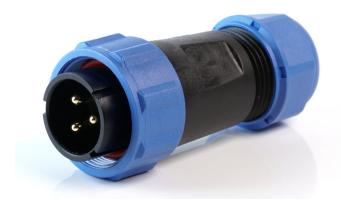

## RS Pro 2, 3 & 5 WAY CABLE PLUG 25A IP68

## **Specifications:**

From RS Pro, these threaded plugs are serious contenders for your application. This particular model has a bigger and stronger shell. That coupled with the IP68 rating, makes sure that this industrial connector excels in harsh environments. When choosing a male connector, this version should really be one you consider.