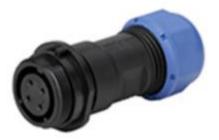

## RS Pro 4 WAY IN-LINE CABLE SOCKET 5A IP68

## Specifications:

From RS Pro, these threaded sockets are serious contenders for your application. This particular model has a bigger and stronger shell. That coupled with the IP68 rating excels in harsh environments. When choosing a female connector, this version should really be one you consider.