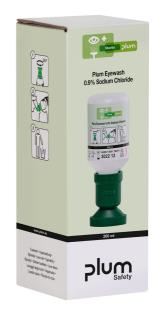

## PLUM EYEWASH/200ML 0.9% SODIUM CHLORIDE EYECUP ONE BOTTLE BOX

- Single cartons with Plum Eyewash.
- The carton protects the bottle and is suitable for refilling stations and for mobile work[1]places.