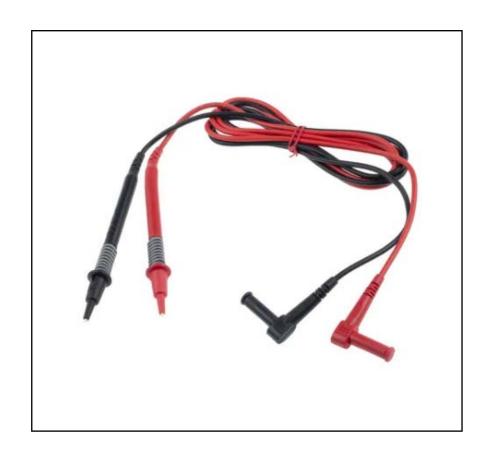

# RS PRO Multimeter Test Lead Test Lead Kit, CAT III 1000V

RS Stock No.: 243-2998

RS Professionally Approved Products bring to you professional quality parts across all product categories. Our product range has been tested by engineers and provides a comparable quality to the leading brands without paying a premium price.

## **Product Description**

Replacement test leads suited to RS Pro, ISO-TECH and most other digital multimeters. Fitted with right-angled 4 mm shrouded plugs and supplied with probe tip insulators to prevent accidental short circuits. The multimeter test lead kit comes with the added benefit of a pair of crocodile clips for easy application. The probes are designed to meet BS EN 61010-1 safety standards Cat III.