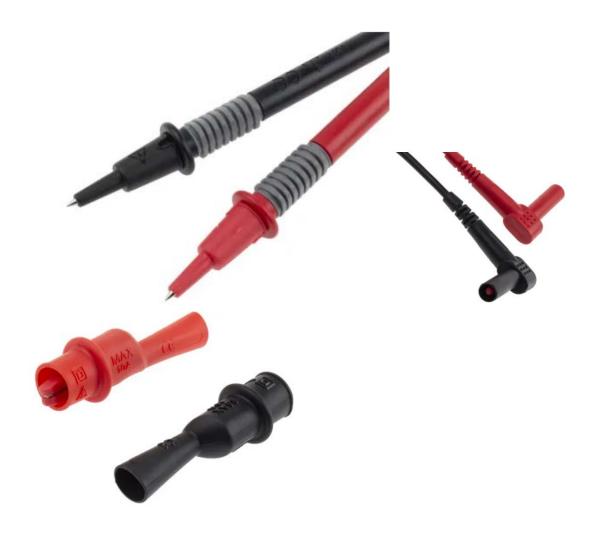

## **Product Description**

Replacement test leads suited to RS Pro, ISO-TECH and most other digital multimeters. Fitted with right-angled 4 mm shrouded plugs and supplied with probe tip insulators to prevent accidental short circuits. The multimeter test lead kit comes with the added benefit of a pair of crocodile clips for easy application. The probes are designed to meet BS EN 61010-1 safety standards Cat III.

### **FEATURES**

- Designed to last longer
- Resist melting if they come in contact with hot surfaces
- Remain flexible in cold environments
- Extra-heavy duty strain relief
- The strain relief is built into both the probe-end and the plug-end
- Tested beyond thirty thousand bends without failing