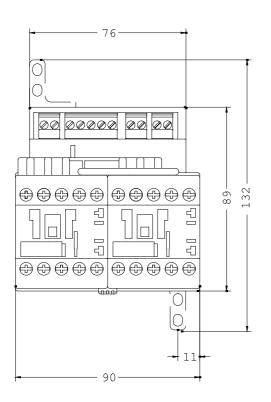

## **SIEMENS**

Product data sheet 3TK2850-1AJ20

SIRIUS SAFETY RELAY WITH AUXILIARY CONTACTOR RELEASE CIRCUIT (RC),

AC 115V, 90.0MM, SCREW TERMINAL, RC INSTANT.: 3S, RC DELAYED: 0, MK: 0, AUTOSTART / MONITORED START, BASIC DEVICE, MAX. ACHIEVABLE SIL: 2,