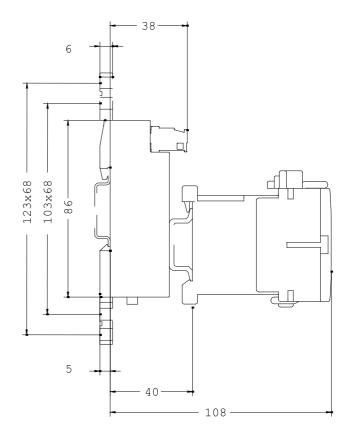

## **SIEMENS**

Product data sheet 3TK2850-1AJ20

SIRIUS SAFETY RELAY WITH AUXILIARY CONTACTOR RELEASE CIRCUIT (RC),

AC 115V, 90.0MM, SCREW TERMINAL, RC INSTANT.: 3S, RC DELAYED: 0, MK: 0, AUTOSTART / MONITORED START, BASIC DEVICE, MAX. ACHIEVABLE SIL: 2,